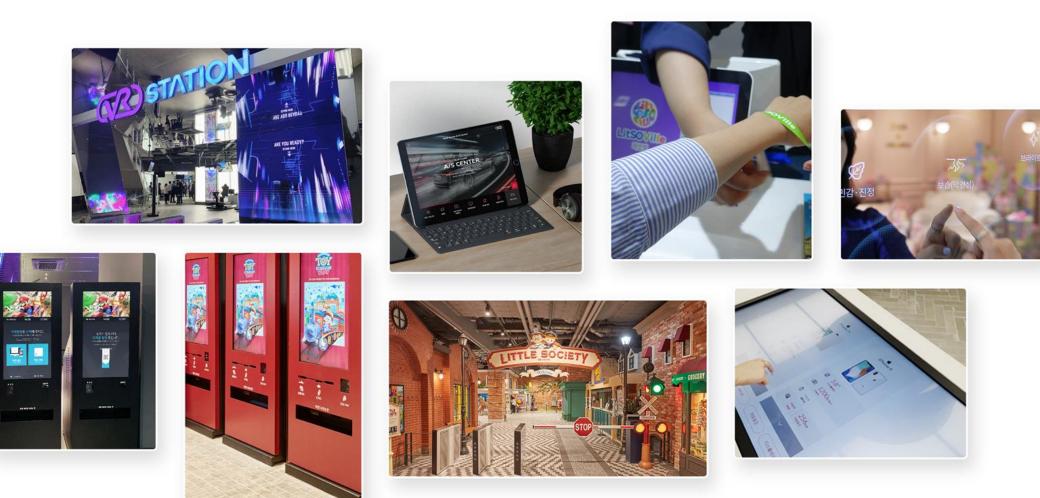

### Retailtech

디지털다임은 소매(Retail)와 기술(Technology)의 합성어로 소매점에 최신 ICT기술을 접목하는 리테일테크를 통해 RFID, 근접센서, 안면인식, 사물인터넷 등 다양한 최신 ICT기술을 접목한 매장디지털 통합플랫폼을 구축하여 소비자에게 새로운 경험을 제공합니다.