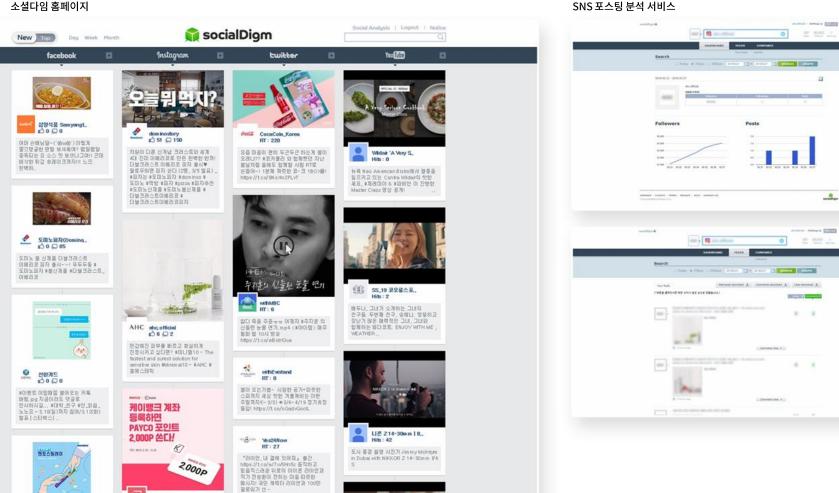

### socialDigm

kbenknow

https://t.co/bZEKyepIRx

소셜다임은 자사 서비스로, 페이스북, 인스타그램, 트위터, 유튜브 등의 기업계정 분석 솔루션입니다. 일간, 주간, 월간 가장 바이럴 효과가 좋았던 포스팅을 모아 분석하며 고객에게 최적의 SNS 마케팅 솔루션을 제공합니다.

13

-