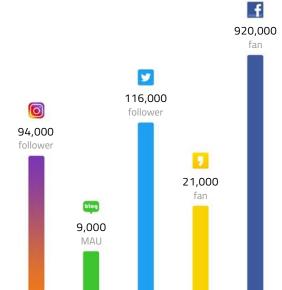

### socialDigm

kbenknow

https://t.co/bZEKyepIRx

소셜다임은 자사 서비스로, 페이스북, 인스타그램, 트위터, 유튜브 등의 기업계정 분석 솔루션입니다. 일간, 주간, 월간 가장 바이럴 효과가 좋았던 포스팅을 모아 분석하며 고객에게 최적의 SNS 마케팅 솔루션을 제공합니다.

13

-